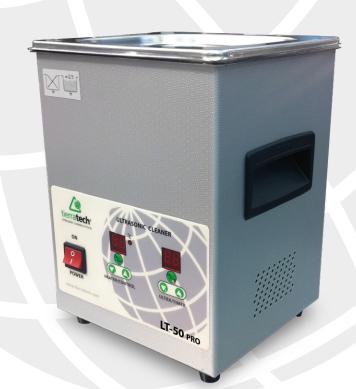

# LT-50 PRO

(1 LITER)

Capacity: 1 liter

**Internal dimensions:** 143x132x65 mm **External dimensions:** 175x160x225 mm

Weight: 2,2 Kg

#### **ELECTRICAL CHARACTERISTICS**

- Power Supply: 220V.
- Ultrasonic power: 50W (100W p-p).
- Heating resistance: 100 W.

# **ULTRASONIC CHARACTERISTICS**

- Ultrasonic power: 50W (100W p-p).
- Working frequency: 40 Khz. Frecuency scanning system (sweep system ± 2%).
- 1 high-performance IBL piezo-electric transducer on steel-titanium.
- Digital control board:
  - Main switch.
  - Ultrasonic time selection: from 0 to 60 min.
  - Temperature selection: from 0° to 80°C.

## **GENERAL CHARACTERISTICS AND COMPLEMENTS**

- Tank made in stainless steel AISI 316.
- External panel made in print-free steel.
- 1 stainless steel basket.
- Stainless steel cover.